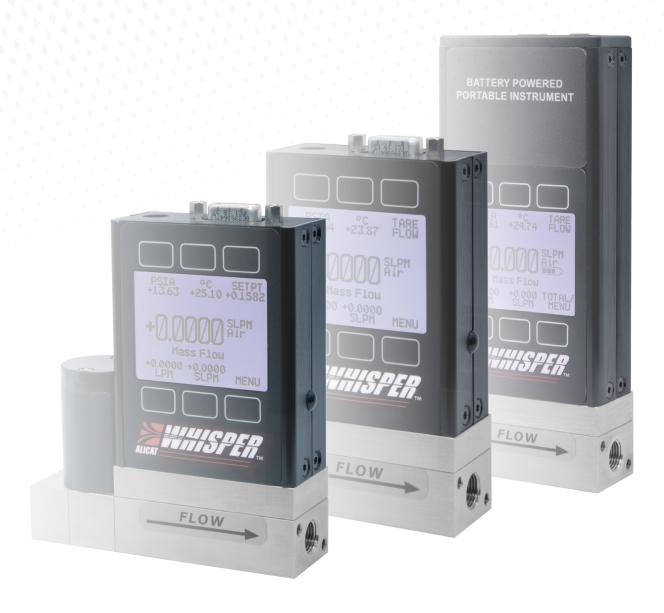

# **WHISPER**<sup>™</sup> Series

LOW PRESSURE DROP MASS FLOW METERS AND CONTROLLERS

100 ms control response

Incredible sensitivity

Measurable flow from 0.0005-1000 SLPM

Ready-to-ship inventory

Pressure drops as low as 0.07 PSI

# Nearly invisible flow measurement and control for minimal system impact